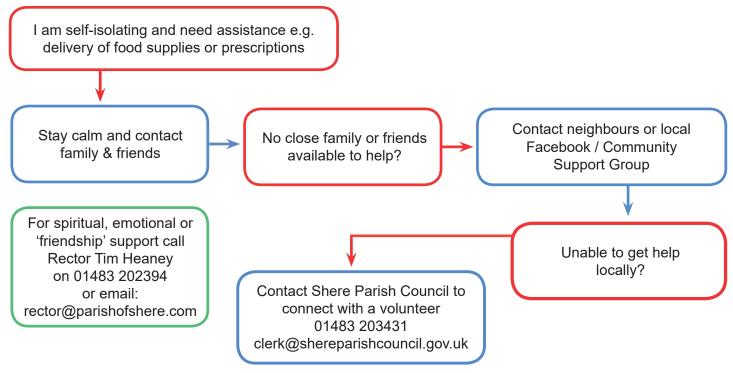

As well as this practical support please think of those who would welcome a telephone chat, especially the single, elderly and members of the community not connected to social media.

Please study and follow the flow chart below; Use the enclosed sheet to make contact with your neighbours to help them and yourself.